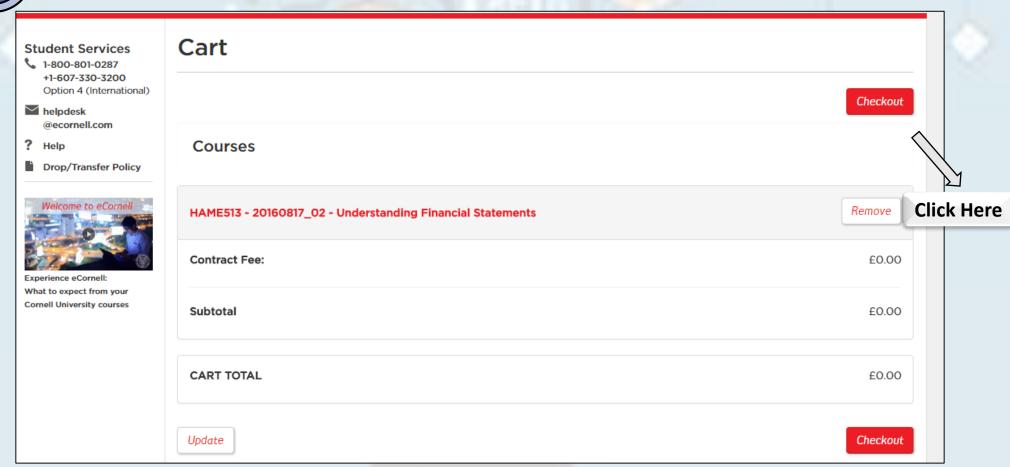

nroll in







Log on to <a href="http://ecornell.com/zensar">http://ecornell.com/zensar</a>.

Zensar Technologies

tarun.raj@zensar.com

Tel: +91-20-6605 7501 (Direct) | M: +91-9130040133



Zensar Technologies

kiran.babyjoseph@zensar.com

Tel: +91 20 66074000 | Ext: 8412 | M: +91 9973721290

Activate Windows







Scroll down to see the enrollment process, and the competency-course mapping









### Click on the + sign to see the various courses under each category









You will land on the course page with its description, and various slots available



It is recommended that before you a select a course; you view all the course descriptions, and have a discussion with your manager







### Once you decide on the course, click on Checkout









### **Click on Checkout**









| Student Services                                                                                                          | Checkout                                                                             |                                                                                                                                                                  |
|---------------------------------------------------------------------------------------------------------------------------|--------------------------------------------------------------------------------------|------------------------------------------------------------------------------------------------------------------------------------------------------------------|
| 1-800-801-0287<br>+1-607-330-3200