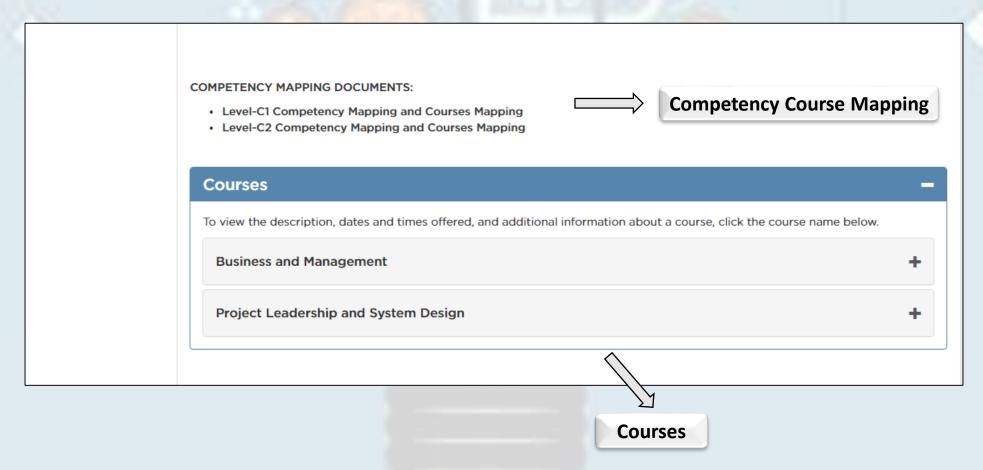

Tel: +91 20 66074000 | Ext: 8412 | M: +91 9973721290

Activate Windows

Scroll down to see the enrollment process, and the competency-course mapping

### Click on the + sign to see the various courses under each category

You will land on the course page with its description, and various slots available

It is recommended that before you a select a course; you view all the course descriptions, and have a discussion with your manager