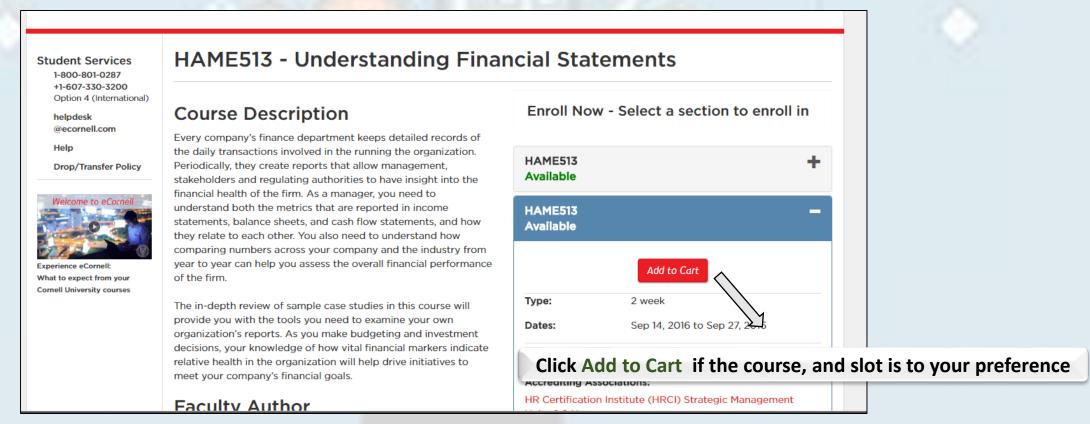

### Click on the + sign to see the various courses under each category

You will land on the course page with its description, and various slots available

It is recommended that before you a select a course; you view all the course descriptions, and have a discussion with your manager

### Once you decide on the course, click on Checkout