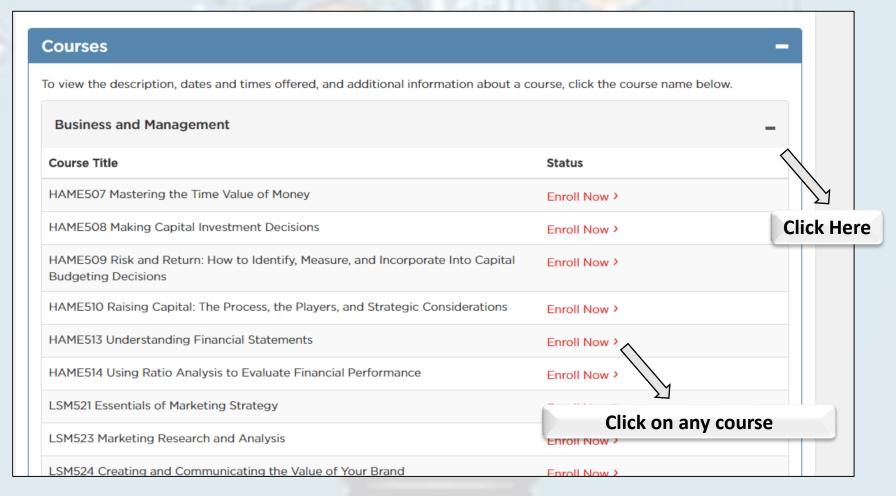

### Click on the + sign to see the various courses under each category

You will land on the course page with its description, and various slots available

It is recommended that before you a select a course; you view all the course descriptions, and have a discussion with your manager

### Once you decide on the course, click on Checkout