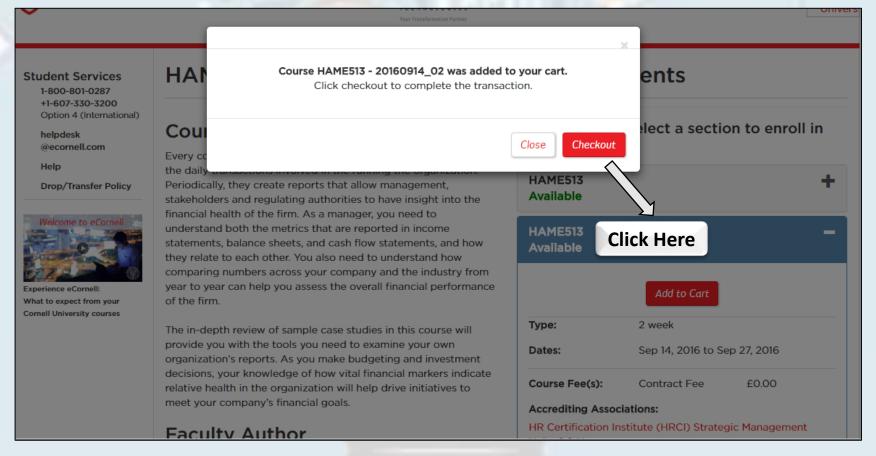

etermine which specific course to enroll in







Log on to <a href="http://ecornell.com/zensar">http://ecornell.com/zensar</a>.

Zensar Technologies

tarun.raj@zensar.com

Tel: +91-20-6605 7501 (Direct) | M: +91-9130040133



Zensar Technologies

kiran.babyjoseph@zensar.com

Tel: +91 20 66074000 | Ext: 8412 | M: +91 9973721290

Activate Windows







Scroll down to see the enrollment process, and the competency-course mapping









### Click on the + sign to see the various courses under each category









You will land on the course page with its description, and various slots available



It is recommended that before you a select a course; you view all the course descriptions, and have a discussion with your manager







### Once you decide on the course, click on Checkout









### **Click on Checkout**









| Student Services                                                                                                          | Checkout                                                                             |                                                                                                                                                                  |
|---------------------------------------------------------------------------------------------------------------------------|--------------------------------------------------------------------------------------|------------------------------------------------------------------------------------------------------------------------------------------------------------------|
| 1-8