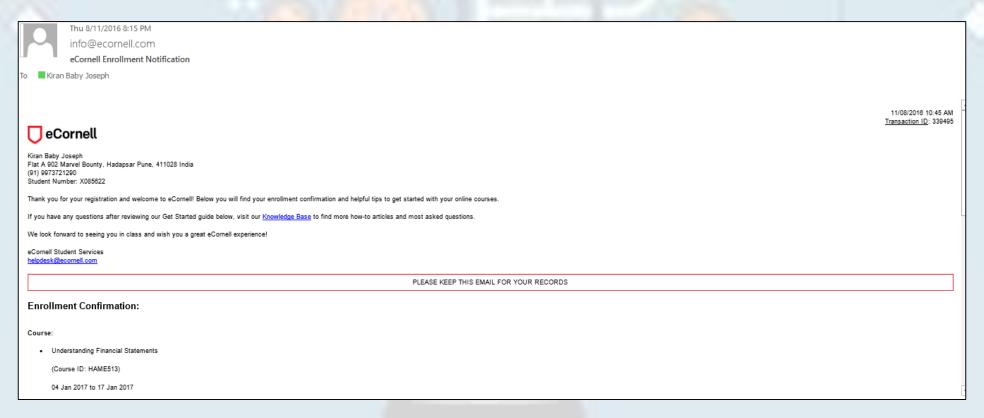

## **Confirmation Page**

| Receipt                                                                                                                                      |                                          |      |
|----------------------------------------------------------------------------------------------------------------------------------------------|------------------------------------------|------|
| You will also receive a receipt by email.                                                                                                    |                                          |      |
| Zensar Technologies<br>Zensar Knowedge Park, Plot #4 MIDC Kharadi,<br>Off Negar Road Pune<br>Pune, 41104<br>India<br>Student Number: G000553 | Basket No.: 339495<br>Date: Aug 11, 2016 |      |
| The transaction was successfully completed. Please print this page for your records.                                                         |                                          |      |
| Cart                                                                                                                                         |                                          |      |
| Enrollment Information                                                                                                                       |                                          |      |
| HAME513 - 20170104_01 - Understanding Financial Statements                                                                                   |                                          |      |
| Contract Fee:                                                                                                                                | £                                        | 0.00 |
| Subtotal:                                                                                                                                    | £                                        | 0.00 |
| CART TOTAL:                                                                                                                                  | £                                        | 0.00 |
| Zensar Technologies (G000553) Invoiced.                                                                                                      |                                          |      |