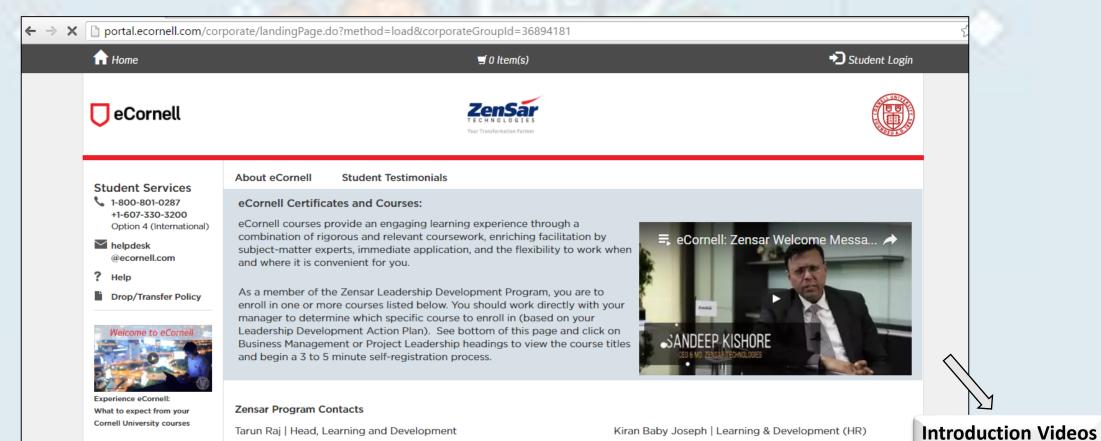

eCornell courses provide an engaging learning experience through a combination of rigorous and relevant coursework, enriching facilitation by subject-matter experts, immediate application, and the flexibility to work when and where it is convenient for you.

As a member of the Zensar Leadership Development Program, you are to enroll in one or more courses listed below. You should work directly with your manager, and the L&D team to determine which specific course to enroll in